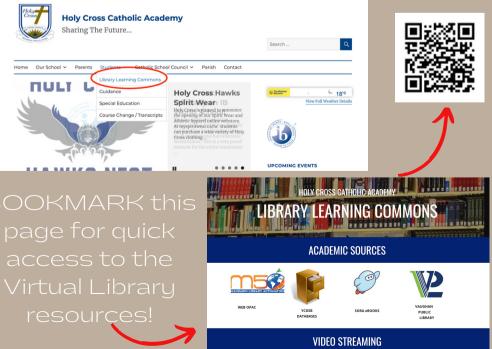

ies only
- Double sided, larger paper sizes available @ 10 cents per side
- Colour copies available at the circulation desk @ \$1.00 per side



# **Seminar Rooms**:

These are available for quiet individual/ group study.

- See Ms. Marano or Ms. Skrzypek Sign in using QR code beside door Leave room with chairs tucked in and no garbage





### Loan Periods:

# What's Inside:

- Print
- **Resources:**
- 3 weeks
- Chromebooks:
  - 1 Period

- Chromebooks (period by period use)
- iPads
- Scientific calculators
- D-Tables (4)
- Seminar Rooms
- Whiteboard Tables (13)
- Desktop computers
- Charging Stations
- D-LAB (STEM) resources
- Games, puzzles
- Quiet Study areas
- BOOKS!
- Monthly Displays: Let us know what you want featured!!!

## Use Google Chrome to Access the School/Library Website: